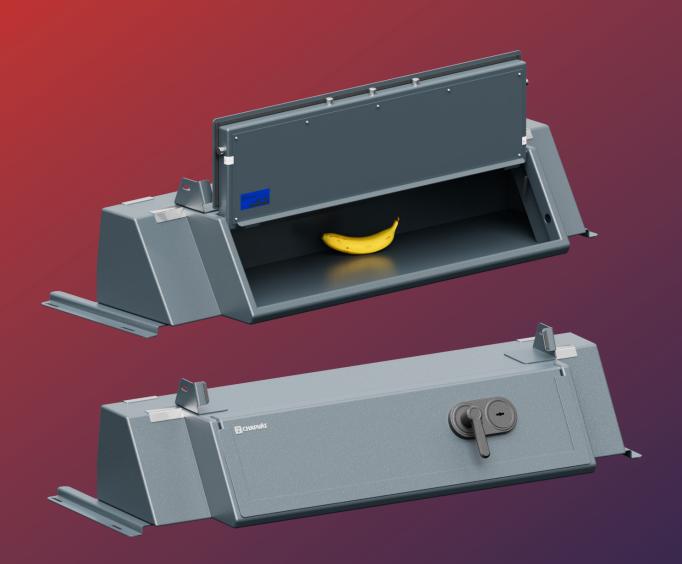

Discharging device ZH 14

Locker cabinet 4locker

Locker cabinet 10locker

|                                  | <b>Width</b> in cm outer   inner | <b>Height</b> in cm outer   inner | <b>Depth</b> in cm outer   inner | Inner volume<br>in litres | <b>Weight</b> in kg | Certification |
|----------------------------------|----------------------------------|-----------------------------------|----------------------------------|---------------------------|---------------------|---------------|
| Discharging device ZH 14         | 40                               | 67                                | 70                               |                           | 14                  | expert report |
| Cash box                         | 12,2                             | 26,1                              | 30,3                             | 5                         | 5                   | -<br>-<br>-   |
| Locker cabinet<br>4locker        | 60                               | 40                                | 57                               | 4×30                      | 63                  |               |
| Locker cabinet<br>10locker       | 40                               | 180                               | 40                               | 10×22                     | 130                 |               |
| Transfer drawer<br>KFC 49        | 53                               | 37                                | 45,9                             | 49                        | 50                  |               |
| GS for Jeep<br>Wrangler JL 2018+ | 144,6   144                      | 36   25                           | 45   30-37                       | 100                       | 87                  |               |