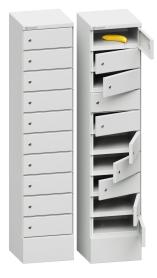

## Other Safes

Other products that cannot be classified into current categories at this time. On demand, we could offer wall, floor safes, car safes or safes designed into furniture.

Cash box

Transfer drawer KFC 49

Discharging device ZH 14

Locker cabinet 4locker

Locker cabinet 10locker

|                                  | <b>Width</b> in cm outer   inner | <b>Height</b> in cm outer   inner | <b>Depth</b> in cm outer   inner | Inner volume<br>in litres | <b>Weight</b> in kg | Certification |
|----------------------------------|----------------------------------|-----------------------------------|----------------------------------|---------------------------|---------------------|---------------|
| Discharging device ZH 14         | 40                               | 67                                | 70                               |                           | 14                  | expert report |
| Cash box                         | 12,2                             | 26,1                              | 30,3                             | 5                         | 5                   | -<br>-<br>-   |
| Locker cabinet<br>4locker        | 60                               | 40                                | 57                               | 4×30                      | 63                  |               |
| Locker cabinet<br>10locker       | 40                               | 180                               | 40                               | 10×22                     | 130                 |               |
| Transfer drawer<br>KFC 49        | 53                               | 37                                | 45,9                             | 49                        | 50                  |               |
| GS for Jeep<br>Wrangler JL 2018+ | 144,6   144                      | 36   25                           | 45   30-37                       | 100                       | 87                  |               |