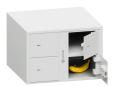

## Other Safes

Other products that cannot be classified into current categories at this time. On demand, we could offer wall, floor safes, car safes or safes designed into furniture.

Cash box

Transfer drawer KFC 49

Discharging device ZH 14

Locker cabinet 4locker

Locker cabinet 10locker

|                                  | <b>Width</b> in cm outer   inner | <b>Height</b> in cm outer   inner | <b>Depth</b> in cm outer   inner | Inner volume<br>in litres | <b>Weight</b> in kg | Certification |
|----------------------------------|----------------------------------|-----------------------------------|----------------------------------|---------------------------|---------------------|---------------|
| Discharging device ZH 14         | 40                               | 67                                | 70                               |                           | 14                  | expert report |
| Cash box                         | 12,2                             | 26,1                              | 30,3                             | 5                         | 5                   | -<br>-<br>-   |
| Locker cabinet<br>4locker        | 60                               | 40                                | 57                               | 4×30                      | 63                  |               |
| Locker cabinet<br>10locker       | 40                               | 180                               | 40                               | 10×22                     | 130                 |               |
| Transfer drawer<br>KFC 49        | 53                               | 37                                | 45,9                             | 49                        | 50                  |               |
| GS for Jeep<br>Wrangler JL 2018+ | 144,6   144                      | 36   25                           | 45   30-37                       | 100                       | 87                  |               |